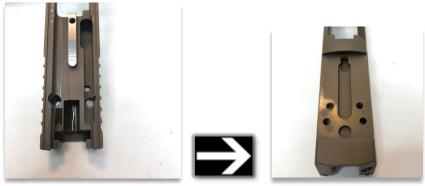

Step 1: Disassemble slide to remove rear sight plate per manufacturer's instructions.

Step 2: Place Outerimpact plate onto slide.

Step 3: Secure adapter plate to slide using the 4-48 screws from the bag marked MNT HDWR and torque to **15 in/lb** with a torque wrench.

Step 4: Reassemble slide per manufacturer instructions.

Utilize liquid thread locker upon final installation of all threaded fasteners

Step 5: Using the screws/pins and the mounting pattern identified, mount the Red Dot sight adapter and torque to 12 in/lbs