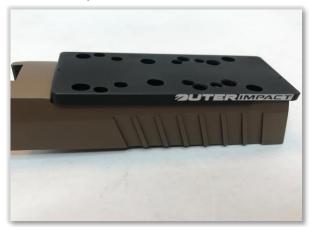

Step 1: Disassemble slide to remove rear sight plate per manufacturer's instructions.

Step 2: Place Outerimpact plate onto slide.

Step 3: Secure adapter plate to slide using the 4-48 screws from the bag marked MNT HDWR and torque to **15 in/lb** with a torque wrench.

Step 4: Reassemble slide per manufacturer instructions.

Utilize liquid thread locker upon final installation of all threaded fasteners

Step 5: Using the screws/pins and the mounting pattern identified, mount the Red Dot sight adapter and torque to 12 in/lbs