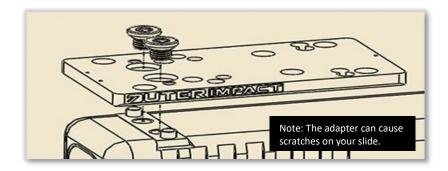

Step 5: Using the screws/pins and the mounting pattern identified, mount the Red Dot sight adapter and torque to 12 in/lbs

| Dot signit adapter and torque to 12 m/ms                                                                                                                                   |                                       |                                          |                                             |  |
|----------------------------------------------------------------------------------------------------------------------------------------------------------------------------|---------------------------------------|------------------------------------------|---------------------------------------------|--|
| Mounting Patterns                                                                                                                                                          | Sight Manufacturer                    | Sight Models                             | Screws Used                                 |  |
| <ul> <li>The RED circles indicate locations for 2 included alignment pins</li> <li>The BLACK circles indicate locations for mounting screws Torque to 12 in/lb.</li> </ul> |                                       |                                          |                                             |  |
| • <u>• • • • • • • • • • • • • • • • • • </u>                                                                                                                              | Vortex<br>Burris<br>UTG<br>TrueGlo    | Viper<br>Fast Fire 3<br>Reflex Micro Dot | M3 x 8                                      |  |
|                                                                                                                                                                            | Burris<br>Doctor<br>Insight<br>Eotech | Fast Fire 2<br>MRDS<br>MRDS              | M3 x 6                                      |  |
|                                                                                                                                                                            | Vortex                                | Venom                                    | M3 x 6                                      |  |
| <b>○</b>                                                                                                                                                                   | Trijicon                              | RMR                                      | #6                                          |  |
|                                                                                                                                                                            | Holosun                               | 407c/507c                                | Additional<br>Screw<br>Purchase<br>Required |  |
| 000000                                                                                                                                                                     | Leupold                               | Delta Point<br>Delta Point Pro           | Sight Supplied Screws<br>work               |  |
| <u></u>                                                                                                                                                                    | Shield                                | RMS                                      | Additional Screw<br>Purchase Required       |  |
| • • • •                                                                                                                                                                    | Vortex<br>Sig Sauer<br>CMORE          | Razor<br>Romeo 3, MAX,<br>XL             | M4                                          |  |
| ( ) Y • ( ) ( ) ( )                                                                                                                                                        |                                       | RTS & STS                                |                                             |  |

Note: The adapter has an intentional curve. This crve will flatten out when mounted.

Utilize liquid thread locker upon final installation of all threaded fasteners