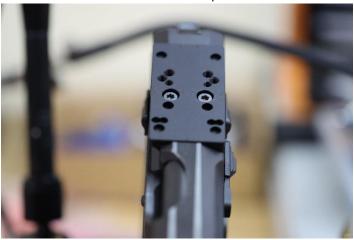

Step 3: Install OUTERIMPACT adapter onto the slide. Screws are located in bag marked "DVT."

Step 4: Secure sight adapter to slide with supplied weaver screws. Torque to **20 in/lb.** We recommend applying blue thread locker to all threads upon final installation.

Note: Utilize blue liquid thread locker upon final installation of all threaded fasteners.