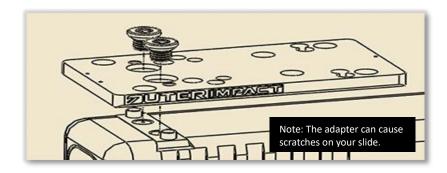

Step 3: Test fit the Red Dot sight to Outerimpact adapter, utilizing adjacent chart. Note: Make sure screws do not stick out beyond bottom of adapter. After test fitting, remove Red Dot sight from adapter.

Step 4: Secure sight adapter to dovetail with supplied weaver screws. Torque to 25 in/lb.

Step 5: Using the screws/pins and the mounting pattern identified, mount the Red Dot sight adapter and torque to 12 in/lbs